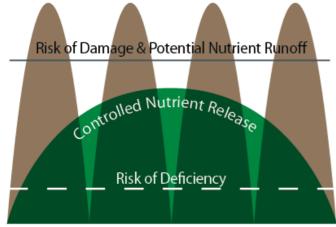

Time Released Fertiliser

Thru our technical join venture, we have developed 2-3 types of time release fertiliser at the affordable and easy to use;

| M-cote 20:6:10                       | Up 12 months release pe-<br>riod   | Resin and Multiple coated tech-<br>nology |  |  |
|--------------------------------------|------------------------------------|-------------------------------------------|--|--|
| M-cote 20:6:10 extra                 | Up to 120days release pe-<br>riod  | Multiple coated technology                |  |  |
| Custom blend with control released N | Reduce the leaching of N<br>by 50% | PSCU technology.                          |  |  |