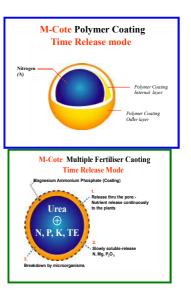

Time Released Fertiliser

Thru our technical join venture, we have developed 2-3 types of time release fertiliser at the affordable and easy to use;

| M-cote 20:6:10                       | Up 12 months release pe-<br>riod   | Resin and Multiple coated tech-<br>nology |  |  |
|--------------------------------------|------------------------------------|-------------------------------------------|--|--|
| M-cote 20:6:10 extra                 | Up to 120days release pe-<br>riod  | Multiple coated technology                |  |  |
| Custom blend with control released N | Reduce the leaching of N<br>by 50% | PSCU technology.                          |  |  |